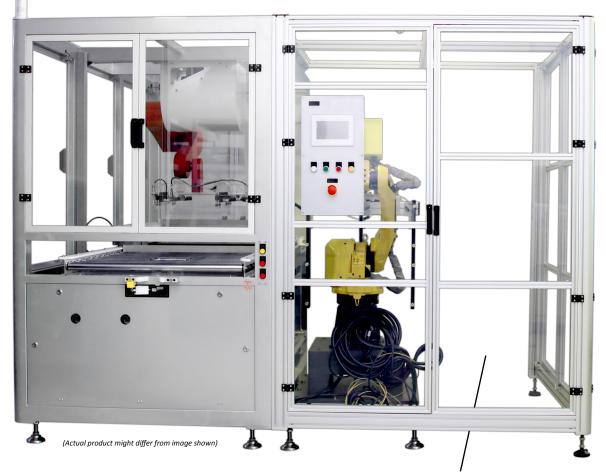

## **SLR-608 Loader/unloader**

# for AOI/DI Processes

PCB Automation Developed by Symtek

#### **DESCRIPTION**

- 1 Frame-mounted arms allow for faster installation.
- 2 3-axis and 6-axis robots work in pairs to load, flip the panels and unload for 2-sided processing.
- 3 High-reliability FANUC 6-axis robot.
- 4 Award-winning 3-axis robot designed by SAA.
- 5 The machine can manage panels with interleaf.

#### **SUITABLE FOR**

Handling panels for any AOI / DI processes that need panel flipping.