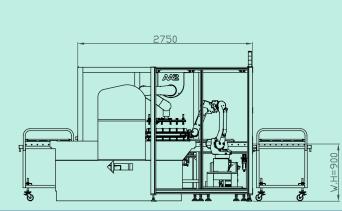

### www.saa-symtek.com

| TYPE SLR-608       | Loader/Unloader      |
|--------------------|----------------------|
| DIMENSIONS (LxWXH) | 2750x3050x2100 mm    |
| WORKING HEIGHT     | 900 mm ± 50mm        |
| MAX. PANEL SIZE    | 24x24 in.            |
| MIN. PANEL SIZE    | 12x12 in.            |
| PANEL THICKNESS    | 0.075 ~ 1.6 mm       |
| POWER              | 1PH 220V 50/60Hz 6KW |
| AIR                | 0.6 MPa 20 NL/min    |
| THROUGHPUT         | 3 panel sides/min    |