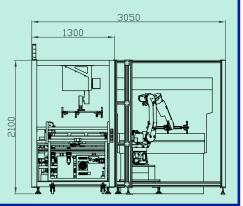

### www.saa-symtek.com

| TYPE SLR-608       | Loader/Unloader      |
|--------------------|----------------------|
| DIMENSIONS (LxWXH) | 2750x3050x2100 mm    |
| WORKING HEIGHT     | 900 mm ± 50mm        |
| MAX. PANEL SIZE    | 24x24 in.            |
| MIN. PANEL SIZE    | 12x12 in.            |
| PANEL THICKNESS    | 0.075 ~ 1.6 mm       |
| POWER              | 1PH 220V 50/60Hz 6KW |
| AIR                | 0.6 MPa 20 NL/min    |
| THROUGHPUT         | 3 panel sides/min    |