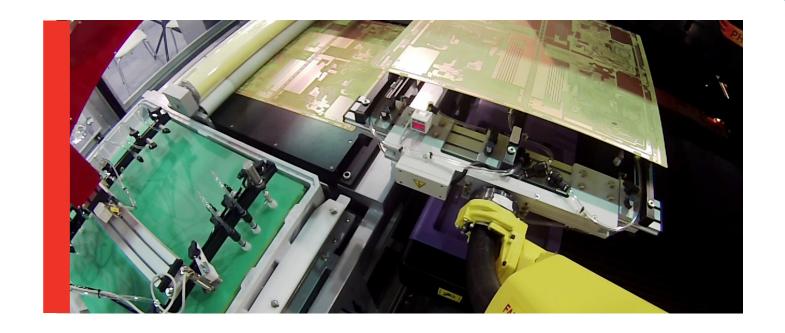

#### **DESCRIPTION**

- 1 Frame-mounted arms allow for faster installation.
- 2 3-axis and 6-axis robots work in pairs to load, flip the panels and unload for 2-sided processing.
- 3 High-reliability FANUC 6-axis robot.
- 4 Award-winning 3-axis robot designed by SAA.
- 5 The machine can manage panels with interleaf.

#### **SUITABLE FOR**

Handling panels for any AOI / DI processes that need panel flipping.