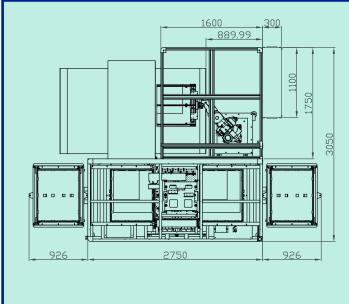

### www.saa-symtek.com

| TYPE SLR-608       | Loader/Unloader      |
|--------------------|----------------------|
| DIMENSIONS (LxWXH) | 2750x3050x2100 mm    |
| WORKING HEIGHT     | 900 mm ± 50mm        |
| MAX. PANEL SIZE    | 24x24 in.            |
| MIN. PANEL SIZE    | 12x12 in.            |
| PANEL THICKNESS    | 0.075 ~ 1.6 mm       |
| POWER              | 1PH 220V 50/60Hz 6KW |
| AIR                | 0.6 MPa 20 NL/min    |
| THROUGHPUT         | 3 panel sides/min    |